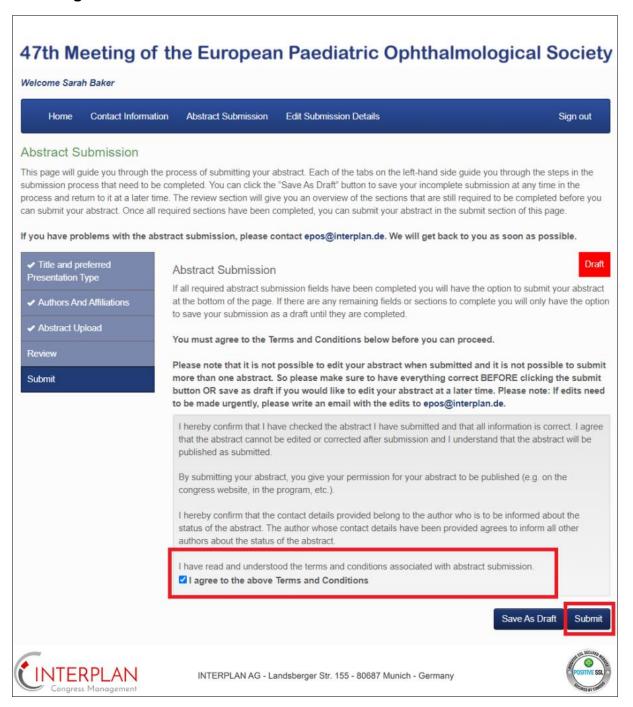

Please be aware that no changes can be made after submission!

### Please agree to the Terms and Conditions which are mentioned.

Then you can click "Submit" to finalize the Abstract submission.

You can see now the status of your Abstract. You always can view the details.