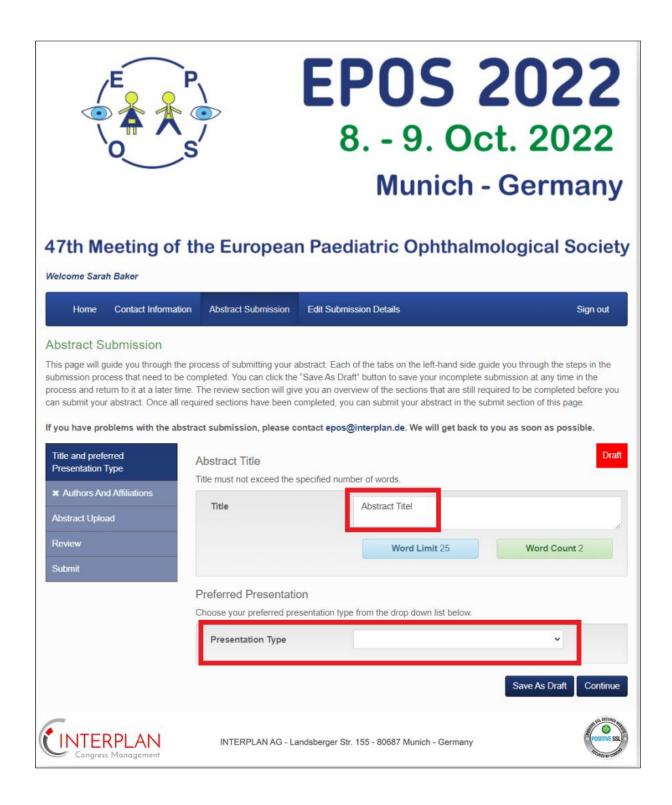

Please type your **Abstract Title** and choose the **Presentation Type**.

You can choose between Poster, Free Paper and Either.

Afterwards you need to list all **Affiliations** and **Authors** who are involved with your abstract.