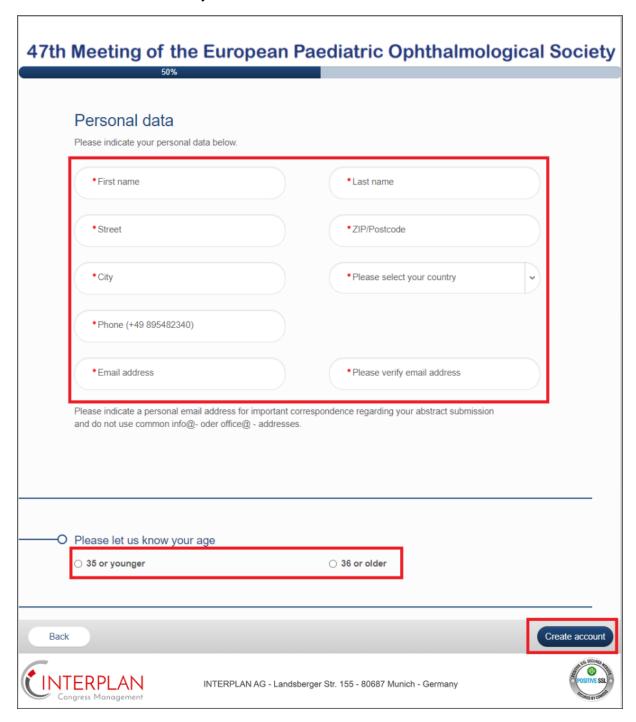

### Now fill in all the necessary Personal data:

To finish please click now on "Create account". You will be forwarded to the Welcome Page again.