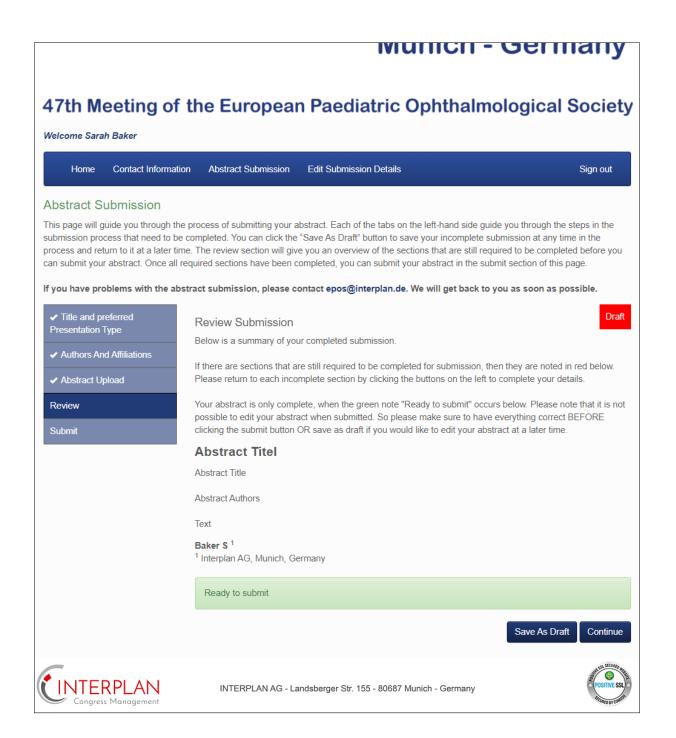

As soon as the abstract is submitted, the button will be green coloured and named "SUBMITTED".

If you want to finish it now please click on **Continue** to **Review** your abstract and all the information you filled in before.

Please be aware that no changes can be made after submission!