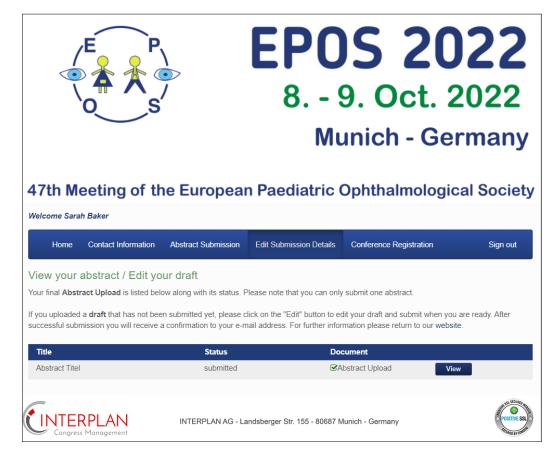

You should also receive a confirmation which will be sent to your email address.

As an abstract author it is required to register for the congress. Please click on "Conference Registration" and afterwards on "Register". You will automatically forwarded to the registration site.