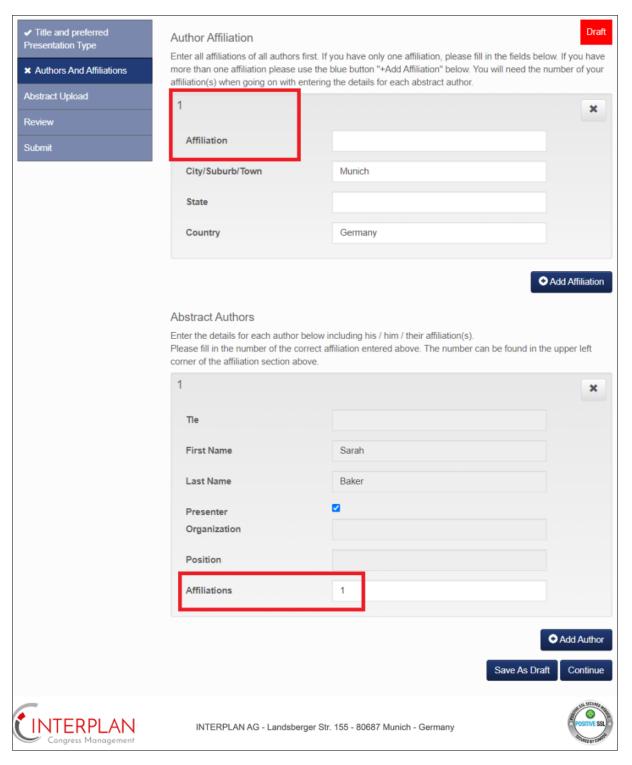

If there are several authors from different affiliations you need to add all affiliations (Clinic 1, Clinic 2 etc.). Every affiliation will gets a number.

After that you need to add all authors and allocate them to the correct affiliation number (e.g. Author 1 = Affiliation 1; Author 2 = Affiliation 1; Author 3 = Affiliation 2 etc.)

All affiliations and all authors must be sorted in ascending order and must be separated by "comma".

Now you can type in your **Abstract text** (please see screenshot below as an example). Please be aware that there is a word limit of 400.