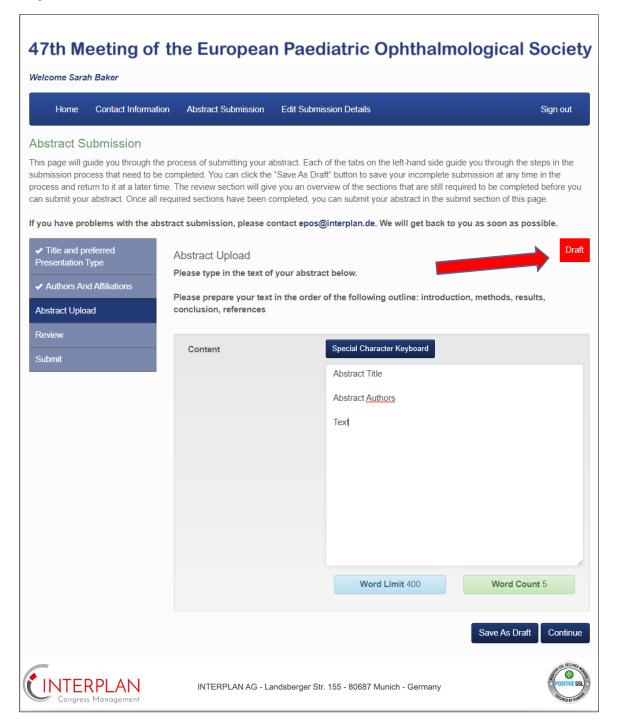

Please type your **Abstract Title** and choose the **Presentation Type**.

You can choose between Poster, Free Paper and Either.

Afterwards you need to list all **Affiliations** and **Authors** who are involved with your abstract.

If there are several authors from different affiliations you need to add all affiliations (Clinic 1, Clinic 2 etc.). Every affiliation will gets a number.

After that you need to add all authors and allocate them to the correct affiliation number (e.g. Author 1 = Affiliation 1; Author 2 = Affiliation 1; Author 3 = Affiliation 2 etc.)

All affiliations and all authors must be sorted in ascending order and must be separated by "comma".

Now you can type in your **Abstract text** (please see screenshot below as an example). Please be aware that there is a word limit of 400.

If you use special characters in your text you can use the **Special Character Keybord** to see them.

You can Save as Draft if you want to finish it later.

Also, there is a Button on the right hand side which shows you the actual status. As long as the abstract is not submitted yet, the button will be red coloured and named "DRAFT".